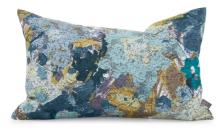

## Textiles MHE14-1085F – Pillow 14 x 22 Stanton Turquoise - Down Insert

## Textiles

Change up color themes or add pop to a simple sofa or bedding display by piling up the pillows in a multitude of colors, textures and patterns. This Stanton Pillow features a luxuriously soft fabric adorned with splashes of rich color with a burnout texture. Includes a lush down pillow fill insert. A hidden zipper closure allows the cover to remove for easy care. Also available in a 20 and 24 size.