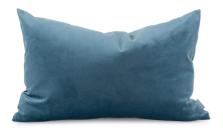

## Textiles MHE14-1058 – Pillow 14 x 22 Bella Teal Lumbar - Poly Insert

## Textiles

Change up color themes or add pop to a simple sofa or bedding display by piling up the pillows in a multitude of colors, textures and patterns. This Bella Pillow features a soft pastel teal fabric with a lush velvety hand. Includes a lush polyester filled pillow insert. A hidden zipper closure allows the cover to remove for easy care. Also available in a 20 and 24 size.