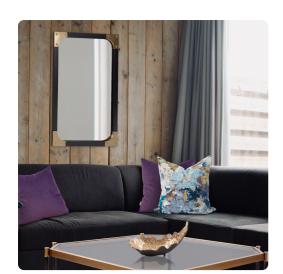

## Mirrors

The Atlas Mirror is a stately piece drawing on a raw, industrial style. The rectangular frame is fashioned from metal donning a finish of matte black. Each corner is adorned with powder-coated faux brass plates with rivet detail. Keyhole cutouts are manufactured into the back of the frame so it is ready to hang right out of the box in either a horizontal or vertical orientation.