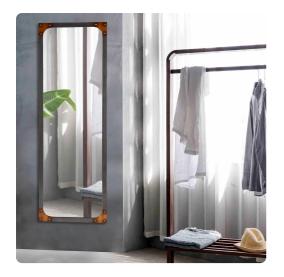

# Mirrors MHE13371 – Atlas Full Length Mirror

#### Mirrors

The Atlas Mirror is a stately piece drawing on a raw, industrial style. The tall rectangular frame is fashioned from metal donning a finish of gunmetal gray. Each corner is adorned with powder-coated faux brass plates with rivet detail. Keyhole cutouts are manufactured into the back of the frame so it is ready to hang right out of the box in either a horizontal or vertical orientation.