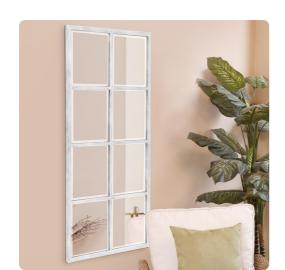

## Mirrors

The Atrium Mirror resembles a beautifully paneled window. The metal frame is finished with a distressed white wash to perfectly accent your decor. It is a perfect focal point for an entryway, bathroom, bedroom or any room in your home. D-rings are affixed to the back of the mirror so it is ready to hang right out of the box in either a vertical or horizontal orientation! The mirrored glass on this piece is beveled.