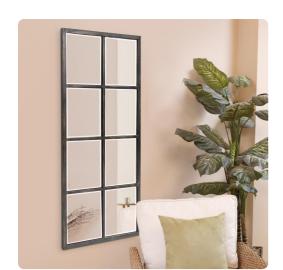

## Mirrors MHE13365 – Atrium Oil Rubbed Bronze Windowpane Mirror

## Mirrors

The Atrium Mirror resembles a beautifully paneled window. The metal frame is finished in an oil rubbed bronze to perfectly accent your decor. It is a perfect focal point for an entryway, bathroom, bedroom or any room in your home. D-rings are affixed to the back of the mirror so it is ready to hang right out of the box in either a vertical or horizontal orientation! The mirrored glass on this piece is beveled.