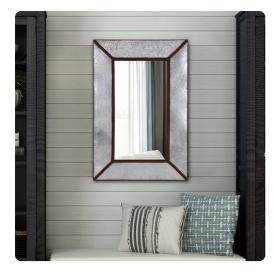

# Mirrors MHE13363 – Durrango Mirror

#### Mirrors

Our Durrango Mirror features a pitched, rectangular frame of galvanized metal. It is then trimmed in hand painted rust borders enhancing its rustic look. The Durrango Mirror is a perfect accent piece for an entryway, bathroom, bedroom or any room in your home. Key hole slots are manufactured on the back of the mirror so it is ready to hang right out of the box in either a horizontal or vertical orientation! The mirror of this piece is NOT beveled.