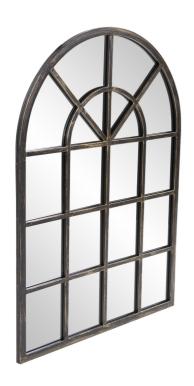

## Mirrors

The Fenetre Mirror resembles a beautifully arched paneled window. The metal frame is finished in a lovely oil rubbed bronze to perfectly accent your decor. It is a perfect focal point for an entryway, bathroom, bedroom or any room in your home. D-rings are affixed to the back of the mirror so it is ready to hang right out of the box! The mirrored glass on this piece is NOT beveled.