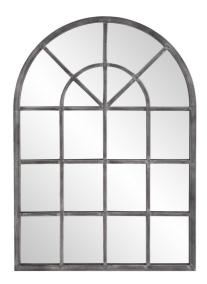

## Mirrors

The Fenetre Mirror resembles a beautifully arched paneled window. The metal frame is finished in an antique silver to perfectly accent your decor. It is a perfect focal point for an entryway, bathroom, bedroom or any room in your home. D-rings are affixed to the back of the mirror so it is ready to hang right out of the box! The mirrored glass on this piece is NOT beveled. \*\*\*This mirror is only available online\*\*\*