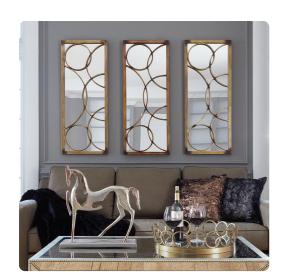

## Mirrors MHE13225 – Brittany Mirror

## Mirrors

Our Brittany Mirror features a narrow rectangular metal frame that is characterized by its overlapping circular overlays on the mirror. The piece is then finished in a brushed antique bronze. Alone or in multiples, the Brittany Mirror will beautifully accent your wall. It is a perfect piece for an entryway, bathroom, bedroom, or any room in your home!