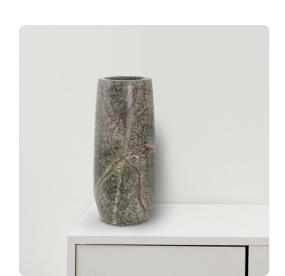

## Accessories MHE130052 – Juniper Moss Green Marble Vase, Tall

## Accessories

The deep rich green and taupe colors of this marble created an image in our head of a lush forest with a ground cover of delicate juniper moss and rock formations. This image became the inspiration for the tall cylindrical vase. The natural veining of the stone creates a unique pattern that no two vases will share. Whether filled with flowers or used for its natural beauty this vase delivers style with a uniqueness all it's own.