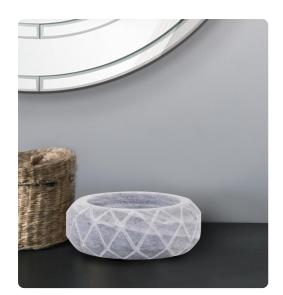

## Accessories

The Ragatta bowl is hand carved out of some of Indias finest gray marble. Each bowl is etched with a diamond textured pattern, that gives each piece a unique harlequin design. The polished inner bowl is the perfect place to keep your small treasures or valuable keys. Function and style has definitely come together to create a beautiful accent piece that will complete whatever your decor style choice.