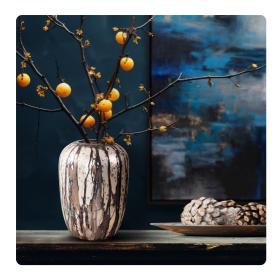

# Accessories MHE130041 – Callisto Columnar Glass Vase

#### Accessories

This vase boasts a shimmering surface adorned with splashes of gold, brown, and silver tones that mimic the effect of paint flicked onto a canvas. The juxtaposition of shiny and matte finishes creates a dynamic visual texture, making each vase a unique work of art. Whether it graces your dining table as a stunning centerpiece or showcases your favorite blooms, this vase elevates the art of floral arranging. It's more than just a vessel; it's a reflection of your design sensibility, where art and functionality converge to create a sense of opulence and creativity in your living space.