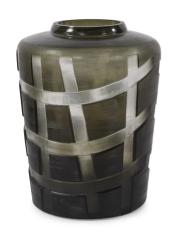

## Accessories

The artwork of glass has been taken to new levels, as we have started combining different finishes and patterns to create our newest collection. The Everett Vase in deep forest green, with raised textured stripping in a luminous frost, brings and abstract yet earthy feel to the design. Whether filled with seasonal fresh flowers or simply on display to showcase the artistry and craftsmanship in glass.