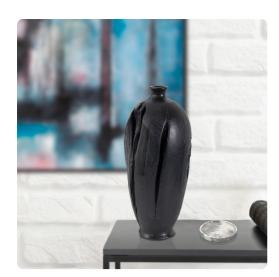

# Accessories MHE12347 – Haru Tall Vase in Black

### Accessories

A captivating blend of nature's rugged beauty and contemporary design. This remarkable vase has been meticulously crafted to emulate the weathered elegance of burnt wood, complete with intricate cracks and splits that add an authentic touch. Its rich black finish exudes a sense of mystery and sophistication, making the vase a perfect addition to any modern decor.