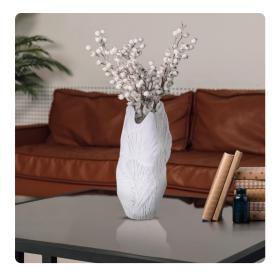

# Accessories MHE12341 – Abstract Elm Tall Vase in White

#### Accessories

This unique vase showcases a stunning matte white finish that exudes modern sophistication. What truly sets it apart is the meticulous carvings, which replicate the intricate texture of elm tree bark. This harmonious blend of natural inspiration and geometric precision results in a captivating vase that stands as a work of art. This vase is a testament to the marriage of craftsmanship and nature's beauty. Whether styled as a set or individually this vase is a must-have for discerning decorators.