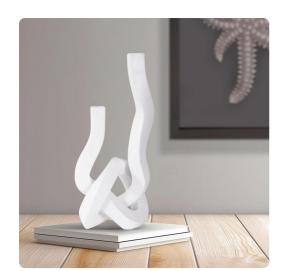

# MHE12338 – Danner Abstract Double Candle Holder/Vase

### Accessories

This sculpture is a study in the art of distortion and balance, expertly crafted to leave a lasting impression. Its unique, sinuous form twists and turns, offering a sense of dynamic movement frozen in time. Its unique shape, matte finish, and choice of sizes and colors make it a versatile and captivating addition to any space. Whether gracing a spacious foyer or providing an intriguing accent in a more intimate setting, this sculpture promises to provoke thought and admiration, making it an essential addition to any art connoisseur's collection.