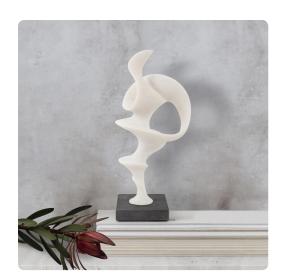

## Accessories

The Helix sculpture was inspired by the simple corkscrew or spiral shapes found in most machinery. The smooth curves with tangent lines consistently angling toward a fixed axis. Modern and sophisticated this sculpture in cast resin with faux white granite finish on an ebony base will complete the look needed for a contemporary lifestyle.

## **Specifications**

Height 20.5H Material Polyresin Width 9.1/4W Weight 9.15 Finish Textured Package Dimensions 21X8X11

https://www.mdcwall.com/go/sku/MHE12328