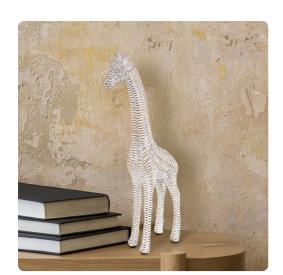

## Accessories

The sight of the graceful African giraffe gliding across the Serengeti inspired us to create our own version. The long neck and legs of the worlds tallest mammal have intrigued am amazed people or centuries. Cast in resin with a textured rattan pattern finished in white with distressed accents, this charming small sculpture will be a welcome addition to anyone's home.