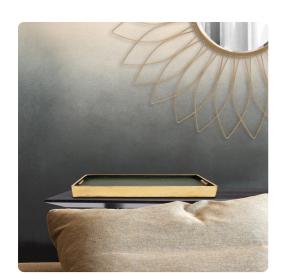

## Accessories

The Hemingway collection is crafted out of polyresin and features an alligator textured faux leather in dark colonial green with accents of polished gold leaf. Inspired by Ernest Hemingway himself who was an avid hunter and fisherman. Each of these pieces are hand painted with an extreme amount of detailing to achieve the depth and texture of real animal skin. Pair with the other pieces in the collection to complete the look.