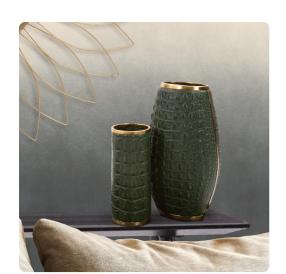

## Accessories MHE12292 – Hemingway Bulbous Vase

## Accessories

The Hemingway collection is crafted out of polyresin and features an alligator textured faux leather in dark colonial green with accents of polished gold leaf. Inspired by Ernest Hemingway himself who was an avid hunter and fisherman. Each of these pieces are hand painted with an extreme amount of detailing to achieve the depth and texture of real animal skin. Pair with the other pieces in the collection to complete the look.

## **Specifications**

Height 14.5H Material Polyresin Width 8.5/8W Shape Round Weight 1.5 Finish Faux Leather Package Dimensions 15 x 9 x 11

https://www.mdcwall.com/go/sku/MHE12292