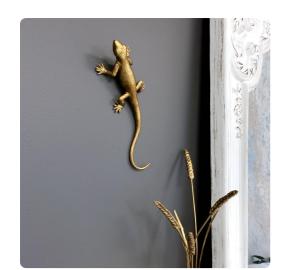

## Wall Art

Capturing inspirations from the animal world is something that can enliven any decor. And our Golden Lizard Figure is no exception. This little guy features a golden finish with dark highlights that bring it to life. Another great feature, is it works as either a figurine for your shelves or as wall decor! Special attachments are manufactured into the back of the piece so it can adorn your walls!