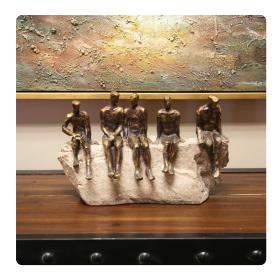

## Accessories MHE12278 – Waiting Figures Statue

## Accessories

The beauty & strength of the human form is perfectly captured in this Waiting Figures statue. The general form of abstract figures are captured as they each portray a personality in how they are seated. The detail of this piece is enhanced by a rich bronze finish highlighted with gold leaf accents as they sit on a faux stone rock.

## Specifications

Height 9.5H Material Polyresin Width 15.3/4W Shape Rectangle Weight 5 Finish Gold Leaf Package Dimensions 18 x 7 x 12

https://www.mdcwall.com/go/sku/MHE12278