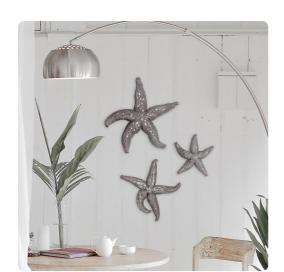

## Wall Art MHE12173 – Deep Pewter Starfish - medium

## Wall Art

Bring the sea home with our Starfish Wall Art. It is characterized with a beaded texture that looks extremely lifelike. If it weren't for the deep pewter silver finish, you would expect them to glide across your wall. Add the other sizes to complete the look. It comes with hanging hardware so that it is ready to hang right out of the box! Alone or in multiples, this starfish is a perfect focal point for an entryway, bathroom, bedroom or any room in your home.