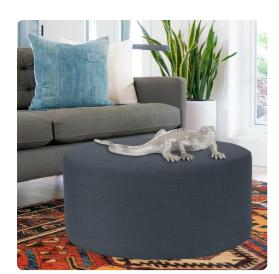

## Wall Art MHE12170 – Bright Nickel Plated Lizard

## Wall Art

This little guy has such detail, that if it weren't for the metallic nickel finish, you would swear it was real! Team it up with its partner #12152. From Contemporary, to Art Deco; from Transitional to a Scandinavian look, plus everything in between this piece is sure to fit right into your decor. This statue is a perfect accent piece for console tables, book shelves, entryways or any room in your home.