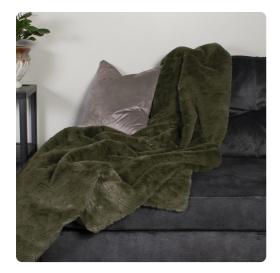

# Textiles MHE115-1091 – Throw Angora Moss

### Textiles

Wrap yourself up in the supreme luxury of our Angora Faux Fur Throw. This luxurious faux fur throw features a high pile and soft hand. The sumptuous moss green faux fur will add a luxurious accent to your sofa, bed or anywhere else a throw can be added. Or simply curl up and let relaxation take hold. The fabric is made from polyester and it is recommended that the piece be dry cleaned so as not to damage the pile of the faux fur. Lined