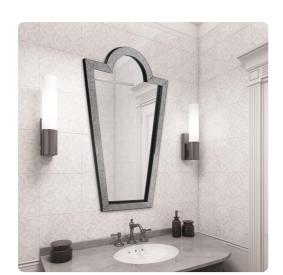

# Mirrors MHE11274 – Domitia Antiqued Mirror

### Mirrors

The combination of antiqued and clear mirror takes the classic arched shape of the Domitia Mirror to a new level. The slightly raised outer frame covered in a smokey antiqued mirrored frame creates a style that is transitional as much as traditional. D-rings are affixed to the back of the mirror so it is ready to hang right out of the box!

#### **Specifications**

Height 44H Material Glass Width 26.1/4W Shape Arched Weight 10.2 Finish Antique

https://www.mdcwall.com/go/sku/MHE11274