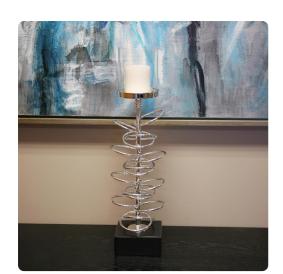

## Accessories

Our Ring Toss Candle Holder features iron rings encircling a central rod. The entire piece is finished in a silver metallic chrome and is set on a black marble base. A glass hurricane cover is included to keep the flame of your candle from blowing out. Fits up to a 3.7/8 pillar candle (not included). Pair with the additional sizes in the collection for a complete look.