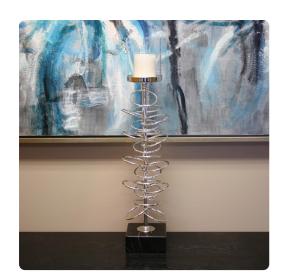

## Accessories

Our Ring Toss Candle Holder features iron rings encircling a central rod. The entire piece is finished in a silver metallic chrome and is set on a black marble base. A glass hurricane cover is included to keep the flame of your candle from blowing out. Fits up to a 3.7/8 pillar candle (not included). Pair with the additional sizes in the collection for a complete look.

## **Specifications**

Height 25H Material Iron Width 5.5W Shape Round Weight 8 Finish Metallic Package Dimensions 29

https://www.mdcwall.com/go/sku/MHE11254