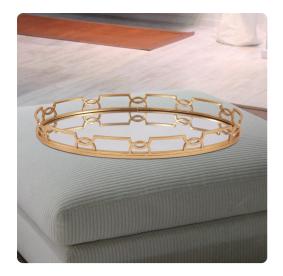

## Accessories MHE11222 – Bright Gold Metal Tray

## Accessories

This tray features an open work decorative edge that surrounds a mirrored surface. The entire frame is then finished in a bright gold. The mirrored surface features an antiqued treatment to give the piece a glamorous aged look. From Contemporary, to Art Deco; from Transitional to a Traditional look, plus everything in between this tray set will beautifully fit right in.