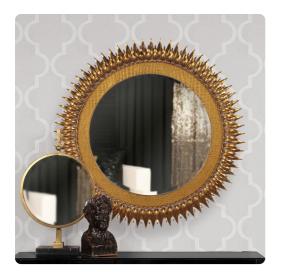

# Mirrors MHE11213 – Medallion Gold Mirror

#### Mirrors

Our Medallion Mirror is a sophisticated piece that sits on your table instead of your wall. A round, gold framed mirror hangs from a matching fixture with a black marble base. Also available in silver #11212. From Contemporary, to Art Deco; from Transitional to a Scandinavian look, plus everything in between this piece is sure to fit right into your decor. Alone or in multiples, the Medallion Mirror is a perfect accent piece for console tables, book shelves, entryways or any room in your home.

#### Specifications

Height 30H Material Metal Width 18W Shape Round Weight 23 Finish Gold Leaf Package Dimensions 32 x 21 x 6

https://www.mdcwall.com/go/sku/MHE11213