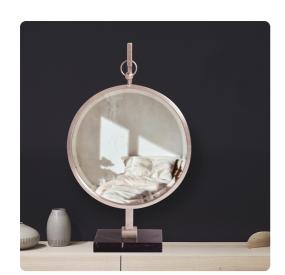

## Mirrors

Our Medallion Mirror is a sophisticated piece that sits on your table instead of your wall. A round, silver framed mirror hangs from a matching fixture with a black marble base. Also available in gold #11213. From Contemporary, to Art Deco; from Transitional to a Scandinavian look, plus everything in between this piece is sure to fit right into your decor. Alone or in multiples, the Medallion Mirror is a perfect accent piece for console tables, book shelves, entryways or any room in your home.

## **Specifications**

Height 30H Material Metal Width 18W Shape Round Weight 23 Finish Silver Leaf Package Dimensions 32 x 21 x 6

https://www.mdcwall.com/go/sku/MHE11212