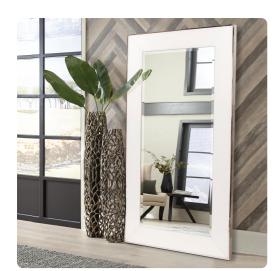

## Mirrors MHE11135 – Devon MirrorWhite

## Mirrors

Our Devon Mirror is a striking piece. It features a large rectangular frame of white glass! It is then trimmed inside and out with a stainless steel border. The Devon Mirror is a perfect accent piece for an entryway, bathroom, bedroom or any room in your home. D-rings are affixed to the back of the mirror so it is ready to hang right out of the box in either a horizontal or vertical orientation! The mirrored glass on this piece is beveled adding to its beauty and style. It is also available in black.