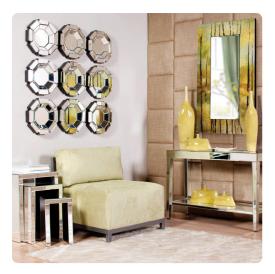

# Mirrors MHE11116 – Charisma Mirror

#### Mirrors

The Charisma Mirror is a small piece, but packs a huge design punch. It features an octagonal mirrored frame, with a flower effect that captures the light and makes the most amazing reflections. On its own or in multiples, the Charisma Mirror is a perfect accent piece for an entryway, bathroom, bedroom or any room in your home. D-rings are affixed to the back of the mirror so it is ready to hang right out of the box! The mirrored panels of this piece are beveled adding to its style and beauty.