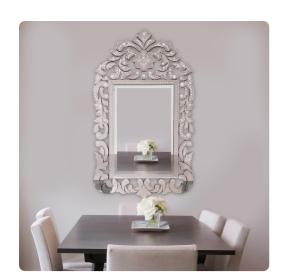

## Mirrors MHE11106 – Regina Mirror

## Mirrors

Our Regina mirror features an elegantly ornate openwork frame. The frame itself is fashioned in the Venetian style of an ornate scrolling design which we accentuated by finishing it with mirrored glass. Each piece of the frame is beautifully etched. It is a perfect focal point for an entryway, bathroom, bedroom or any room in your home. D-rings are affixed to the back of the mirror so it is ready to hang right out of the box! The each mirrored section on this piece has a bevel adding to its beauty and style.