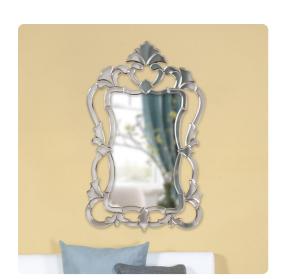

## Mirrors

This Contessa mirror features an ornate open work frame. The frame itself is fashioned in the Venetian style of an ornate scrolling design which we accentuated by finishing it with mirrored glass. Each mirrored panel has a small bevel that adds to its beauty and style. It is a perfect focal point for an entryway, bathroom, bedroom or any room in your home. D-rings are affixed to the back of the mirror so it is ready to hang right out of the box! The Contessa Mirror can only be hung vertically.