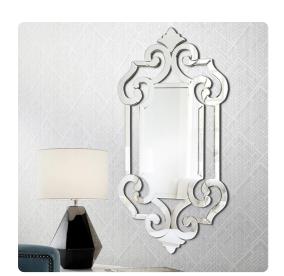

## Mirrors MHE11051 – Clarice Mirror

## Mirrors

Our Clarice mirror features an elegantly ornate openwork frame. The frame itself is fashioned in the Venetian style of an ornate scrolling design which we accentuated by finishing it with mirrored glass. It is a perfect focal point for an entryway, bathroom, bedroom or any room in your home. D-rings are affixed to the back of the mirror so it is ready to hang right out of the box.