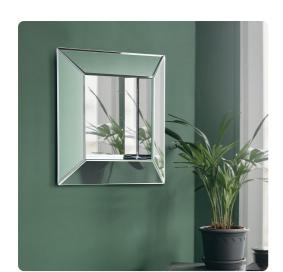

## Mirrors MHE11034 – Amalfi Mirror

## Mirrors

This Contemporary mirror is styled like a square shadow box composed of mitered mirrored panels. The entire piece is mirrored; frame and all. All those mirrors and angles offer the most amazing displays of light and reflection. On its own or in multiples, the Amalfi Mirror is a perfect accent piece for an entryway, bathroom, bedroom or any room in your home. D-rings are affixed to the back of the mirror so it is ready to hang right out of the box! The mirrored frame on this piece has a small bevel adding to its beauty and style.