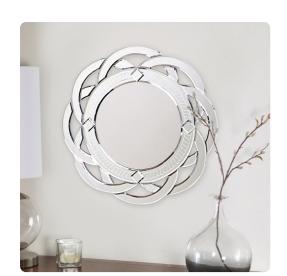

## Mirrors

The Galaxy Mirror is a dramatic Contemporary piece featuring a round frame of interwoven mirrored bands. The mirrored band bordering the main glass is etched with a rope pattern. It is a perfect focal point for an entryway, bathroom, bedroom or any room in your home. D-rings are affixed to the back of the mirror so it is ready to hang right out of the box! Each mirrored panel is beveled adding to its style and beauty.