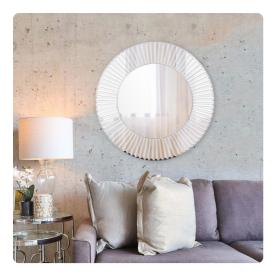

## Mirrors MHE11005 – Torino Mirror

#### Mirrors

The Torino Mirror is a small piece, but packs a huge design punch. It features a round mirrored frame, with a pleated effect that captures the light and makes the most amazing reflections. On its own or in multiples, the Torino Mirror is a perfect accent piece for an entryway, bathroom, bedroom or any room in your home. D-rings are affixed to the back of the mirror so it is ready to hang right out of the box! The mirrored frame on this piece is NOT beveled. Also available in a smaller size.