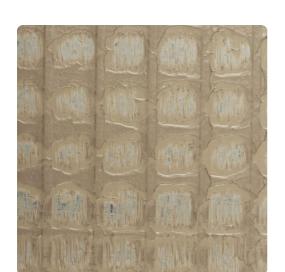

## Sarto MHC1295 – Sepia

## Handcrafted

MDC's Handcrafted line continues to evolve with Sarto, a softly embossed grid rolled over a subtle metallic ground. The palette is made up of patina tones, filled out with Onyx black, and a taupe Gilded, bringing this versatile design to your space.