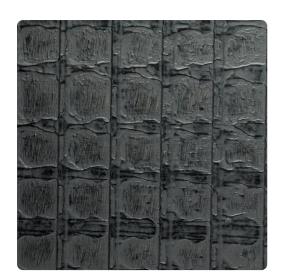

## Sarto MHC1294 – Onyx

## Handcrafted

MDC's Handcrafted line continues to evolve with Sarto, a softly embossed grid rolled over a subtle metallic ground. The palette is made up of patina tones, filled out with Onyx black, and a taupe Gilded, bringing this versatile design to your space.