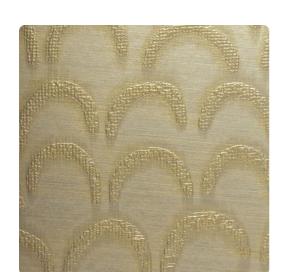

## Marcel MHC1290 – Brass

## Handcrafted

Fully textured arches fill a metallic ground with overlaid color, bringing a intriguing design to the Handcrafted line. Marcel, exceedingly magical in Mermaid, proves the evolution of design and color in this one of a kind piece of art.