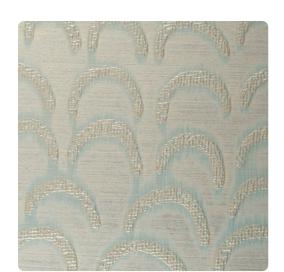

## Marcel MHC1287 – Light Patina

## Handcrafted

Fully textured arches fill a metallic ground with overlaid color, bringing a intriguing design to the Handcrafted line. Marcel, exceedingly magical in Mermaid, proves the evolution of design and color in this one of a kind piece of art.