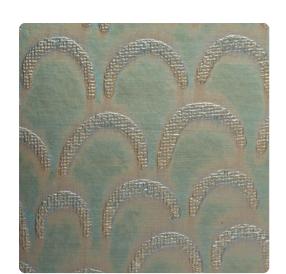

## Marcel MHC1286 – Mermaid

## Handcrafted

Fully textured arches fill a metallic ground with overlaid color, bringing a intriguing design to the Handcrafted line. Marcel, exceedingly magical in Mermaid, proves the evolution of design and color in this one of a kind piece of art.