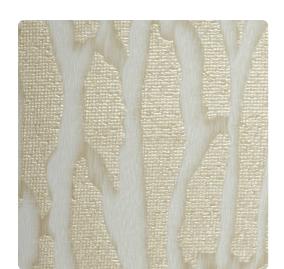

## Deacon MHC1283 – Gold Wash

## Handcrafted

Vertical textured movements trail down Deacon, a Handcrafted design that allows subtle shimmers to show through earthy tones. One of a kind by nature, Deacon plays with neutral tones and iridescence to transform your space into exclusive elegance.