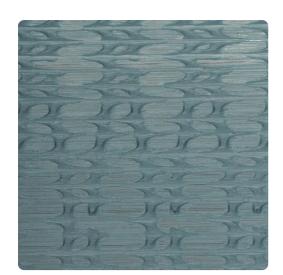

## Julien MHC1250 – Caribbean

## Handcrafted

Julien is a fun, yet luxurious design that dances back and forth, climbing the wall. Hints of silver reflection peak through as smudged textures play. The unique nature of Julien is perfectly presented in its metallic tones and Caribbean blue accented palette.