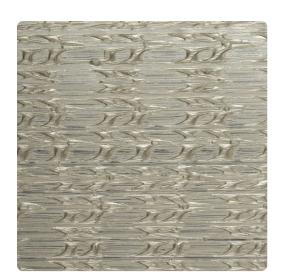

## Julien MHC1249 – Citron Haze

## Handcrafted

Julien is a fun, yet luxurious design that dances back and forth, climbing the wall. Hints of silver reflection peak through as smudged textures play. The unique nature of Julien is perfectly presented in its metallic tones and Caribbean blue accented palette.