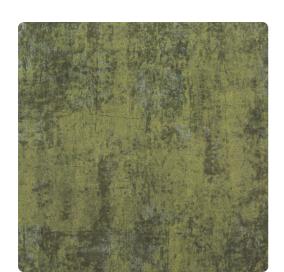

# Ferro MFR4009 – Juniper

## Esquire

Inspired by weathered metal, Ferro is an edgy design that creates a modern industrial look. A soft sheen and a sophisticated color palate allows this design to remain polished, ensuring that it will fit any space.