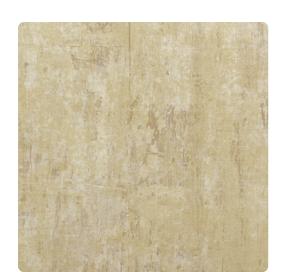

# Ferro MFR4008 – Sandcastle

## Esquire

Inspired by weathered metal, Ferro is an edgy design that creates a modern industrial look. A soft sheen and a sophisticated color palate allows this design to remain polished, ensuring that it will fit any space.